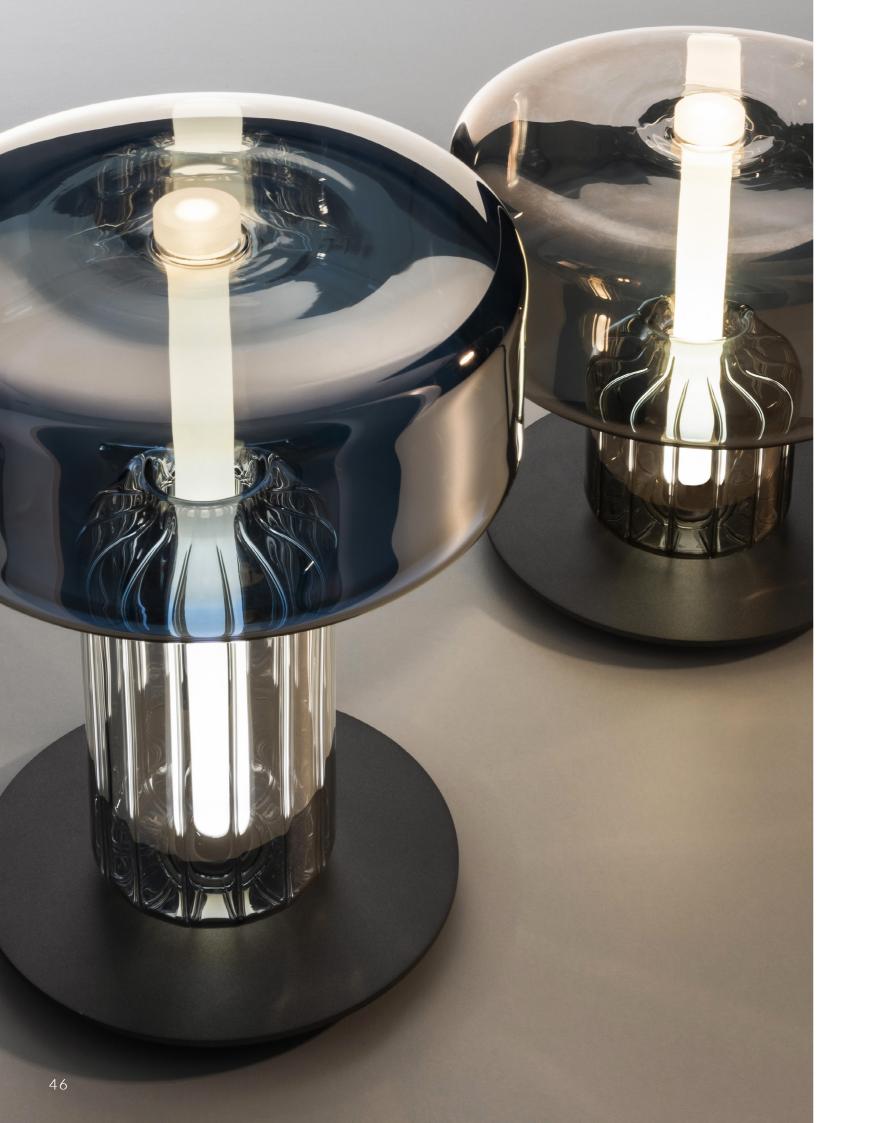

## RAPA NUI

THINK ABOUT PRIMORDIAL STATUES, BUT IT IS LIGHT GLASS INDEED. A TABLE LAMP WITH GOLD AND STEEL FINISHES AND MIRRORED EFFECTS MIXED WITH A STRONG DESIGN. A TRIUMPH OF SOLIDITY WITH THE TOUCH OF LIGHTNESS OF HAND-BLOWN GLASS.

## RAPA NUI

TABLE LAMP

METALLIZED SILVER OR GOLD HAND-BLOWN GLASS.

SMALL\_Metallized gold hand-blown glass. Dimension h. 15 - ø 18 cm. Light source 1 x 3W LED 2700k dimmer control. Metal base varnished dark grey. Electric cable 2,00 mt. length coated #21 Black.

LARGE\_Metallized silver hand-blown glass. Dimension h. 24 - ø 18 cm. Light source 1 x 3W LED 2700k dimmer control. Metal base varnished dark grey. Electric cable 2,00 mt. length coated #21 Black.