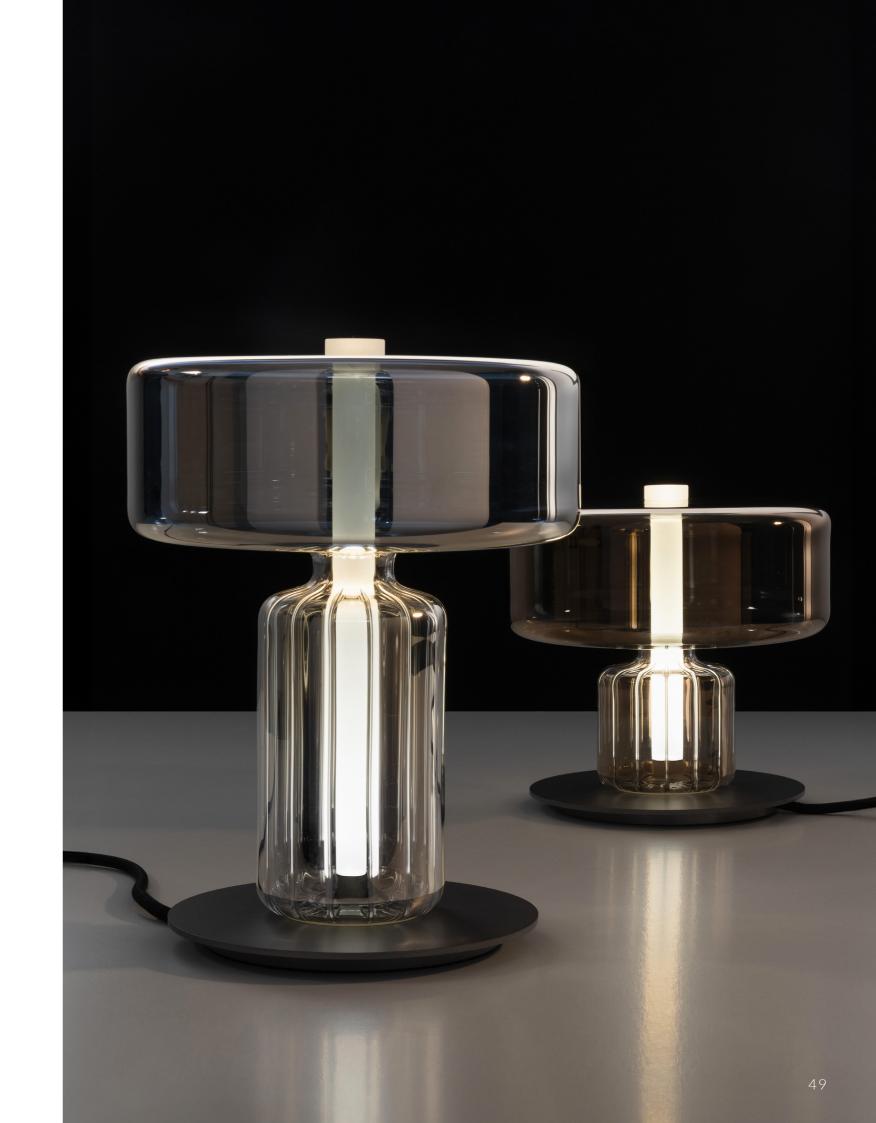

## RAPA NUI

THINK ABOUT PRIMORDIAL STATUES, BUT IT IS LIGHT GLASS INDEED. A TABLE LAMP WITH GOLD AND STEEL FINISHES AND MIRRORED EFFECTS MIXED WITH A STRONG DESIGN. A TRIUMPH OF SOLIDITY WITH THE TOUCH OF LIGHTNESS OF HAND-BLOWN GLASS.

## RAPA NUI

TABLE LAMP

METALLIZED SILVER OR GOLD HAND-BLOWN GLASS.

SMALL\_Metallized gold hand-blown glass. Dimension h. 15 - ø 18 cm. Light source 1 x 3W LED 2700k dimmer control. Metal base varnished dark grey. Electric cable 2,00 mt. length coated #21 Black.

LARGE\_Metallized silver hand-blown glass. Dimension h. 24 - ø 18 cm. Light source 1 x 3W LED 2700k dimmer control. Metal base varnished dark grey. Electric cable 2,00 mt. length coated #21 Black.